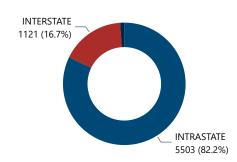

, 2017 - 2021**

Traced Crime Guns

7,056

Traced Crime Guns to a Known Purchaser

6,742

Median TTC (Years)

3.0

Median Age of Purchaser

32

3,282

192

185

158

112

3,929



|   |      |      | 1477 | <br>1670 |  |
|---|------|------|------|----------|--|
|   | 1178 | 1130 |      |          |  |
|   |      |      |      |          |  |
|   |      |      |      |          |  |
|   |      |      |      |          |  |
|   | <br> |      |      | <br>     |  |
| 7 | 2018 | 2019 | 2020 | 2021     |  |

#### Top Recovery States **Top Recovery Cities** Recovery Recovered Recovery City/State Recovered State Crime Guns Guns FL 5,503 TAMPA, FL NY BRANDON, FL 127 RIVERVIEW, FL GΑ 103 PR ORLANDO, FL 102 97 SAINT PETERSBURG, FL CA Total 5,932 Total

### Crime Guns by Source-to-Recovery Location



### Crime Guns by TTC Grouping



| Crime Guns by Purchaser Age |                            |                                                                 |  |  |  |  |  |
|-----------------------------|----------------------------|-----------------------------------------------------------------|--|--|--|--|--|
| Purchaser Age Group         | # of Recovered<br>Firearms | % of Total Recovered<br>Firearms w/ Purchaser<br>Age Determined |  |  |  |  |  |
| 18-21                       | 274                        | 4.1%                                                            |  |  |  |  |  |
| 22-24                       | 1,027                      | 15.5%                                                           |  |  |  |  |  |
| 25-34                       | 2,376