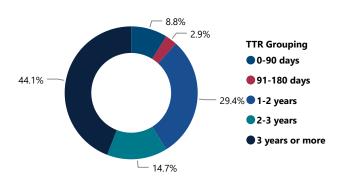

### % Total of Recovered Firearms by Time-to-Recovery Grouping

# LESS THAN 1 YEAR 1839 (21.4%) 1-3 YEARS 1961 (22.8%)

| Crime Guns by Possessor Age |                            |                                                                 |  |  |  |  |
|-----------------------------|----------------------------|-----------------------------------------------------------------|--|--|--|--|
| Possessor Age Group         | # of Recovered<br>Firearms | % of Total Recovered<br>Firearms w/ Possessor<br>Age Determined |  |  |  |  |
| 17 and below                | 218                        | 4.1%                                                            |  |  |  |  |
| 18-21                       | 827                        | 15.4%                                                           |  |  |  |  |
| 22-24                       | 709                        | 13.2%                                                           |  |  |  |  |
| 25-34                       | 1,737                      | 32.4%                                                           |  |  |  |  |
| 35-44                       | 920                        | 17.2%                                                           |  |  |  |  |
| 45-54                       | 491                        | 9.2%                                                            |  |  |  |  |
| 55-64                       | 295                        | 5.5%                                                            |  |  |  |  |
| 65 and Over                 | 165                        | 3.1%                                                            |  |  |  |  |
| Total                       | 5,362                      | 100.0%                                                          |  |  |  |  |