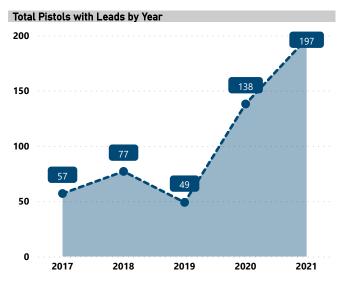

# **RECOVERED PISTOLS IN NIBIN, 2017 - 2021**

**Total Pistols** 

2,988

Pistols with Leads

518

Lead Rate

17.3%

Median TTFS (Years)