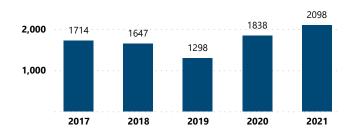

### Crime Guns Traced to a Known Purchaser by Year

32

3,282

192

185

158

112

3,929

|   |      |      | 1477 | <br>1670 |  |
|---|------|------|------|----------|--|
|   | 1178 | 1130 |      |          |  |
|   |      |      |      |          |  |
|   |      |      |      |          |  |
|   |      |      |      |          |  |
|   | <br> |      |      | <br>     |  |
| 7 | 2018 | 2019 | 2020 | 2021     |  |