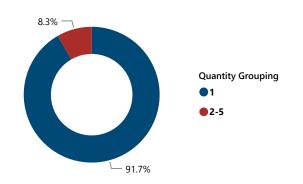

### % of Thefts by Number of Firearms Stolen

| Thefts and Firearms Stolen by FFL Type |                    |                      |                                 |                                 |  |  |  |  |
|----------------------------------------|--------------------|----------------------|---------------------------------|---------------------------------|--|--|--|--|
| FFL<br>Type                            | Total<br>Incidents | % Total<br>Incidents | Total #<br>Firearms<br>Involved | % Total<br>Firearms<br>Involved |  |  |  |  |
| 01                                     | 7                  | 58.3%                | 7                               | 50.0%                           |  |  |  |  |
| 02                                     | 1                  | 8.3%                 | 3                               | 21.4%                           |  |  |  |  |
| 07                                     | 2                  | 16.7%                | 2                               | 14.3%                           |  |  |  |  |
| 11                                     | 2                  | 16.7%                | 2                               | 14.3%                           |  |  |  |  |
| Total                                  | 12                 | 100.0%               | 14                              | 100.0%                          |  |  |  |  |