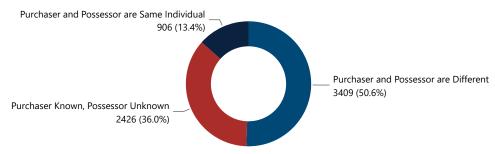

| 135                           | 2.3%                                                     |  |  |  |  |  |
| 201 - 300                                                               | 33                            | 0.6%                                                     |  |  |  |  |  |
| More than 300                                                           | 6                             | 0.1%                                                     |  |  |  |  |  |
| Total                                                                   | 5,783                         | 100.0%                                                   |  |  |  |  |  |

### Crime Guns by Purchaser Gender

### Crime Guns by Purchaser/Possessor Grouping when Purchaser is Known





# **RECOVERED CRIME GUN CHARACTERISTICS, 2017 - 2021**

Most Frequently Traced Crime Gun Type

**PISTOL** 

Most Frequently Traced Crime Gun Caliber

9

Most Frequently Traced Crime Gun Make-Type-Caliber

TAS-P-9

Suspected PMFs Recovered and Traced

32

| Most Common Types of Crime Guns Recovered and Traced |       |                       |       |                       |       |                       |       |                       |       |                       |                   |
|------------------------------------------------------|-------|-----------------------|-------|-----------------------|-------|-----------------------|-------|-----------------------|-------|-----------------------|-------------------|
| Weapon Description                                   | 2017  | % Ch