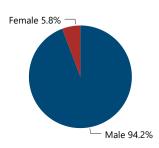

| 8.4%                                                     |  |  |
| 101 - 200                                         | 432                           | 6.4%                                                     |  |  |
| 201 - 300                                         | 163                           | 2.4%                                                     |  |  |
| More than 300                                     | 1,329                         | 19.7%                                                    |  |  |
| Total                                             | 6,749                         | 100.0%                                                   |  |  |

### Crime Guns by Possessor Gender

### Crime Guns by Purchaser/Possessor Grouping when Purchaser is Known





# **CRIME GUNS SOURCED FROM THIS CITY, 2017 - 2021**

Traced Crime Guns

7,056

Traced Crime Guns to a Known Purchaser

6,742

Median TTC (Years)

3.0

Median Age of Purchaser

32

3,282

192

185

158

112

3,929



|   |      |      | 1477 | <br>1670 |  |
|---|------|------|------|----------|--|
|   | 1178 | 1130 |      |          |  |
|   |      |      |      |          |  |
|   |      |      |      |          |  |
|   |      |      |      |          |  |
|   | <br> |      |      | <br>     |  |
| 7 | 2018 | 2019 | 2020 | 2021     |  |

#### Top Recovery States **Top Recovery Cities** Recovery Recovered Recovery City/State Recovered State Crime Guns Guns FL 5,503 TAMPA, FL NY BRANDON, FL 127 RIVERVIEW, FL GΑ 103 PR ORLANDO, FL 102 97 SAINT PETERSBURG, FL CA Total 5,932 Total

### Cr