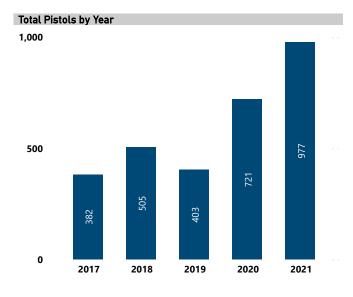

# **RECOVERED PISTOLS IN NIBIN, 2017 - 2021**

**Total Pistols** 

2,988

Pistols with Leads

518

Lead Rate

17.3%

Median TTFS (Years)