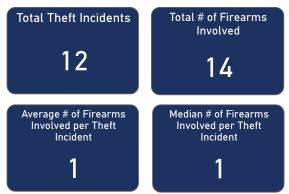

# RECOVERED FIREARMS ASSOCIATED WITH ALL FFL BURGLARIES, ROBBERIES, & LARCENIES WITHIN CITY, 2017 - 2021

Total Theft Incidents w/ at Least 1 Recovered Firearm

12

Total # of Recovered Firearms

Average # of Firearms Recovered per Theft Incident w/ at Least 1 Recovered Firearm