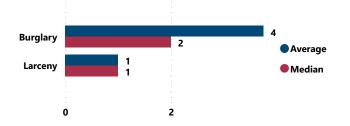

Median # of Firearms Recovered per Theft Incident w/ at Least 1 Recovered Firearm

% of Total Recovered

Total # of Theft Incidents Involving at Least 1 Recovered Firearm by Theft Type

Average and Median # of Firearms Recovered per Theft Incident Involving at Least 1 Recovered Firearm by Theft Type