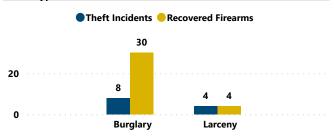

# RECOVERED FIREARMS ASSOCIATED WITH ALL FFL BURGLARIES, ROBBERIES, & LARCENIES WITHIN CITY, 2017 - 2021

Total Theft Incidents w/ at Least 1 Recovered Firearm

12

Total # of Recovered Firearms

Average # of Firearms Recovered per Theft Incident w/ at Least 1 Recovered Firearm

Median # of Firearms Recovered per Theft Incident w/ at Least 1 Recovered Firearm

% of Total Recovered

Total # of Theft Incidents Involving at Least 1 Recovered Firearm by Theft Type

Average and Median # of Firearms Recovered per Theft Incident Involving at Least 1 Recovered Firearm by Theft Type