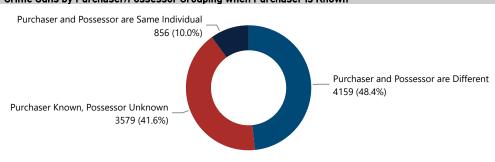

| 8.4%                                                     |  |  |
| 101 - 200                                         | 432                           | 6.4%                                                     |  |  |
| 201 - 300                                         | 163                           | 2.4%                                                     |  |  |
| More than 300                                     | 1,329                         | 19.7%                                                    |  |  |
| Total                                             | 6,749                         | 100.0%                                                   |  |  |

### Crime Guns by Possessor Gender

### Crime Guns by Purchaser/Possessor Grouping when Purchaser is Known





# **CRIME GUNS SOURCED FROM THIS CITY, 2017 - 2021**

Traced Crime Guns

7,056

Traced Crime Guns to a Known Purchaser

6,742

Median TTC (Years)

3.0

Median Age of Purchaser

32

3,282

192

185

158

112

3,929



|   |      |      | 1477 | <br>1670 |  |
|---|------|------|------|----------|--|
|   | 1178 | 1130 |      |          |  |
|   |      |      |      |          |  |
|   |      |      |      |          |  |
|   |      |      |      |          |  |
|   | <br> |      |      | <br>     |  |
| 7 | 2018 | 2019 | 2020 | 2021     |  |

#### Top Recovery States **Top Recovery Cities** Recovery Recovered Recovery City/State Recovered State Crime Guns Guns FL 5,503 TAMPA, FL NY BRANDON, FL 127 RIVERVIEW, FL GΑ 103 PR ORLANDO, FL 102 97 SAINT PETERSBURG, FL CA Total 5,932 Total

### Crim