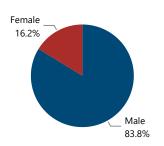

| 135                           | 2.3%                                                     |  |  |  |  |  |
| 201 - 300                                                               | 33                            | 0.6%                                                     |  |  |  |  |  |
| More than 300                                                           | 6                             | 0.1%                                                     |  |  |  |  |  |
| Total                                                                   | 5,783                         | 100.0%                                                   |  |  |  |  |  |

### Crime Guns by Purchaser Gender

### Crime Guns by Purchaser/Possessor Grouping when Purchaser is Known





# **RECOVERED CRIME GUN CHARACTERISTICS, 2017 - 2021**

Most Frequently Traced Crime Gun Type

**PISTOL** 

Most Frequently Traced Crime Gun Caliber

9

Most Frequently Traced Crime Gun Make-Type-Caliber

TAS-P-9

Suspected PMFs Recovered and Traced

32

| Most Common Types of Crime Guns Recovered and Traced |       |                       |       |                       |       |                       |       |                       |       |                       |                   |
|------------------------------------------------------|-------|-----------------------|-------|-----------------------|-------|-----------------------|-------|-----------------------|-------|-----------------------|-------------------|
| Weapon Description                                   | 2017  | %