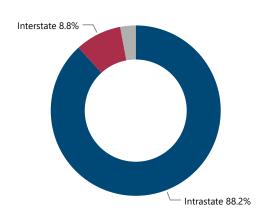

| 3                          | 12.00%                                                   |
| (C) 26-50                                                  | 3                          | 12.00%                                                   |
| (D) 51-100                                                 | 9                          | 36.00%                                                   |
| (G) More than 300                                          | 1                          | 4.00%                                                    |
| Total                                                      | 25                         | 100.00%                                                  |

### % Total of Recovered Firearms by Theft-to-Recovery Location



# Top Recovery Cities Associated with Theft City TAMPA FL ORLANDO FL 9 12

# **CRIME GUNS RECOVERED AND TRACED, 2017 - 2021**

**Traced Crime Guns** 

10,376

Traced Crime Guns to a Known Purchaser

8,595

Median TTC (Years)

3.2

**Crime Guns by TTC Grouping** 

4784 (55.7%)

Median Age of Possessor

31

| Top Source S | States       |                              |
|--------------|--------------|------------------------------|
|              | Source State | # of Recovered<br>Crime Guns |
| FL           |              | 6,867                        |
| GA           |              | 325                          |
| TX           |              | 115                          |
| NC           |              | 97                           |
| PA           |              | 94