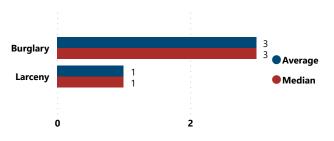

# Average and Median # of Firearms Involved per Theft Incident by Theft Type

| Firearms Stolen by Weapon | Гуре                      |    |            |
|---------------------------|---------------------------|----|------------|
| Weapon Type               | Total # Firearms Involved |    | % of Total |
| PISTOL                    |                           | 10 | 71.4%      |
| REVOLVER                  |                           | 4  | 28.6%      |
| Total                     |                           | 14 | 100 0%     |