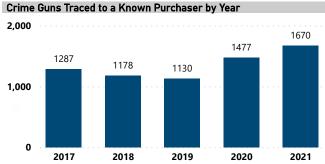

### Crime Guns Traced to a Known Purchaser by Year

32

3,282

192

185

158

112

3,929

|   |      |      | 1477 | <br>1670 |  |
|---|------|------|------|----------|--|
|   | 1178 | 1130 |      |          |  |
|   |      |      |      |          |  |
|   |      |      |      |          |  |
|   |      |      |      |          |  |
|   | <br> |      |      | <br>     |  |
| 7 | 2018 | 2019 | 2020 | 2021     |  |