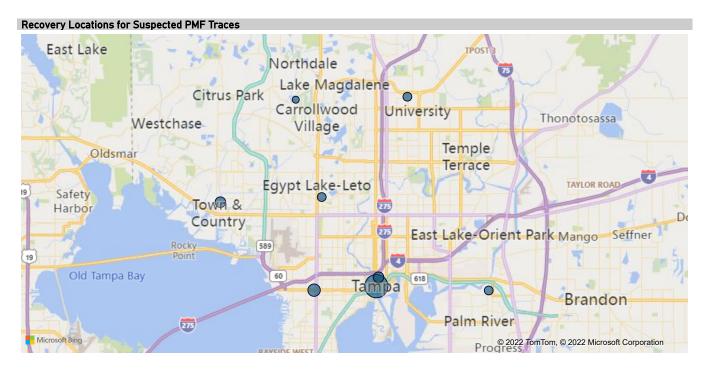

Suspected PMFs Recovered and Traced

32

| Most Common Types of Crime Guns Recovered and Traced |       |                       |       |                       |       |                       |       |                       |       |                       |                   |
|------------------------------------------------------|-------|-----------------------|-------|-----------------------|-------|-----------------------|-------|-----------------------|-------|-----------------------|-------------------|
| Weapon Description                                   | 2017  | % Change<br>2017-2018 | 2018  | % Change<br>2018-2019 | 2019  | % Change<br>2019-2020 | 2020  | % Change<br>2020-2021 | 2021  | % Change<br>2017-2021 | Total<br><b>▼</b> |
| PISTOL                                               | 1,450 | -5.4 %                | 1,372 | -19.2 %               | 1,108 | 46.8 %                | 1,626 | 20.3 %                | 1,956 | 34.9 %                | 7,512             |
| REVOLVER                                             | 323   | -8.0 %                | 297   | -38.7 %               | 182   | 15.9 %                | 211   | -16.1 %               | 177   | -45.2 %               | 1,190             |
| RIFLE                                                | 205   | 39.5 %                | 286   | -45.5 %               | 156   | 16.0 %                | 181   | -18.2 %               | 148   | -27.8 %               | 976               |
| SHOTGUN                                              | 110   | 121.8 %               | 244   | -55.7 %               | 108   | -20.4 %               | 86    | -17.4 %               | 71    | -35.5 %               | 619               |
| Total                                                | 2,088 | 5.3 %                 | 2,199 | -29.3 %               | 1,554 | 35.4 %                | 2,104 | 11.8 %                | 2,352 | 12.6 %                | 10,297            |