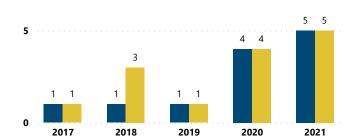

# TAMPA, FL

# FFL BURGLARIES, ROBBERIES, & LARCENIES, 2017 - 2021







● Theft Incidents ● Firearms Involved

### % of Thefts by Number of Firearms Stolen



| Thefts and Firearms Stolen by FFL Type |                    |                      |                                 |                                 |  |  |  |  |
|----------------------------------------|--------------------|----------------------|---------------------------------|---------------------------------|--|--|--|--|
| FFL<br>Type                            | Total<br>Incidents | % Total<br>Incidents | Total #<br>Firearms<br>Involved | % Total<br>Firearms<br>Involved |  |  |  |  |
| 01                                     | 7                  | 58.3%                | 7                               | 50.0%                           |  |  |  |  |
| 02                                     |