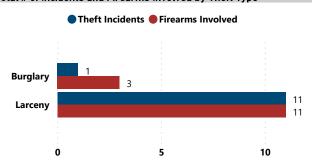

# FFL BURGLARIES, ROBBERIES, & LARCENIES, 2017 - 2021

● Theft Incidents ● Firearms Involved

### Total # of Incidents and Firearms Involved by Theft Type