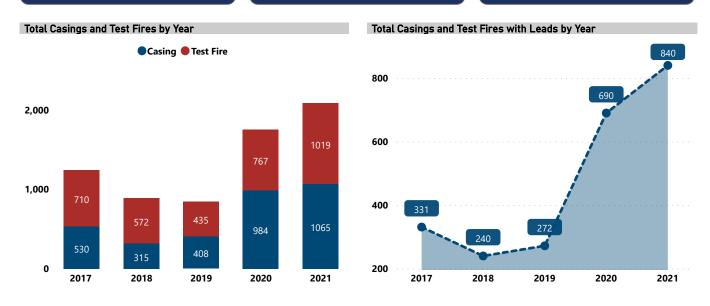

# **BALLISTIC EVIDENCE IN NIBIN, 2017 - 2021**

Total Casings and Test Fires

6,805

Casings and Test Fires with NIBIN Leads

2,373

Lead Rate

34.9%