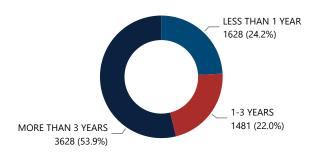

# **CRIME GUNS RECOVERED AND TRACED, 2017 - 2021**

**Traced Crime Guns** 

10,376

Traced Crime Guns to a Known Purchaser

8,595

Median TTC (Years)

3.2

**Crime Guns by TTC Grouping** 

### Crime Guns by TTC Grouping

| Crime Guns by Purchaser Age |                            |                                                                 |  |  |  |  |  |
|-----------------------------|----------------------------|-----------------------------------------------------------------|--|--|--|--|--|
| Purchaser Age Group         | # of Recovered<br>Firearms | % of Total Recovered<br>Firearms w/ Purchaser<br>Age Determined |  |  |  |  |  |
| 18-21                       | 274                        | 4.1%                                                            |  |  |  |  |  |
| 22-24                       | 1,027                      | 15.5%                                                           |  |  |  |  |  |
| 25-34                       | 2,376                      | 35.8%                                                           |  |  |  |  |  |
| 35-44                       | 1,266                      | 19.1%                                                           |  |  |  |  |  |
| 45-54                       | 896                        | 13.5%                                                           |  |  |  |  |  |
| 55-64                       | 525                        | 7.9%                                                            |  |  |  |  |  |
| 65 and Over                 | 275                        | 4.1%                                                            |  |  |  |  |  |
| Total                       | 6,639                      | 100.0%                                                          |  |  |  |  |  |